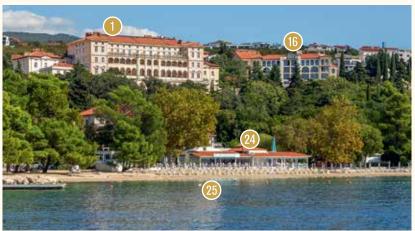

- 22 Park path to "Palace Beach" on the Crikvenica Riviera
- Garden and nature park with Mediterranean and exotic plants (30,000 m<sup>2</sup>)
- Palace Beach Bar with grill, pizzeria and ice cream parlor
- Hotel's own sun loungers and parasols on the sand beach, with a changing room, shower and restroom

Whoever takes a trip on our hotel's own speedboat, **"Giuseppe"**, can enjoy the most beautiful view of the hotel complex.

HOTEL KVARNER PALACE\*\*\*\* UI. Braće Dr. Sobol 1 · 51260 Crikvenica, Croatia T. +385 (0)51 / 38 00 00 · hotel@kvarnerpalace.info · www.kvarnerpalace.info