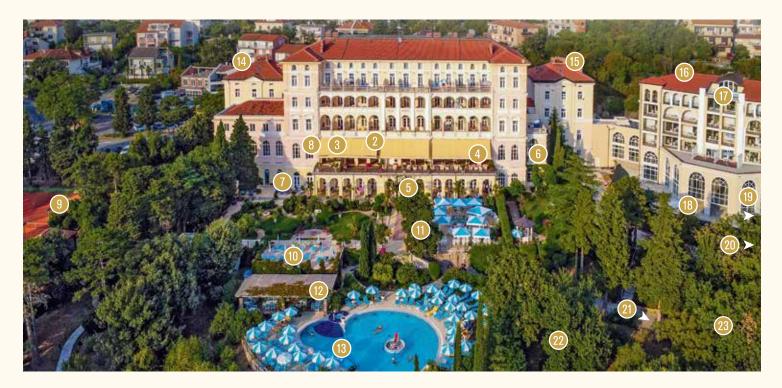

### Historic main building (1895)

- with a street-side entrance
- 2 Reception and hotel lobby
- 3 Event room
- 4 Hotel bar & panoramic terrace
- 5 Winter garden in the arcades
- 6 Hotel library
- Wellness reception, treatment cabins, and spa: Freshwater indoor pool, Finnish sauna, steam bath, bio sauna, infrared cabin, relaxation room, fitness room
- 8 Archduke Joseph Suite
- I Tennis courts with floodlights
- 10 Terrace with sun loungers and garden stage
- 1 Sun terrace of the restaurant
- 12 Trattoria & Grill by the pool
- Seawater pool in the garden park (heated in pre- and post-season)
- 10 North tower
- (b) South tower with a connecting corridor to the new wing

# HOTEL KVARNER PALACE

- New wing built in 2024
  with 36 deluxe rooms
  and the Emperor's View Suite
- Terrace of the Emperor's View Suite
- (B) ADULTS-ONLY AREA with a heated indoor and outdoor seawater pool (25m)
- (1) Yoga and gymnastics room.
- Hotel parking / underground garage
- 2) Path to the city center

- 22 Park path to "Palace Beach" on the Crikvenica Riviera
- Garden and nature park with Mediterranean and exotic plants (30,000 m<sup>2</sup>)
- Palace Beach Bar with grill, pizzeria and ice cream parlor
- Hotel's own sun loungers and parasols on the sand beach, with a changing room, shower and restroom